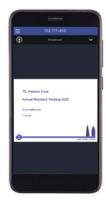

### QUESTIONS

If you would like to ask a question, select the messaging icon. Messages can be submitted at any time. Type your message within the chat box at the bottom of the messaging screen.

Once you are happy with your message click the send button. Questions sent via the Lumi AGM online platform will be moderated before being sent to the Chair. This is to avoid repetition.