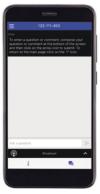

You'll be prompted to enter the Meeting ID. You will then be required to click 'I have a login' and enter your:

- a) Membership number; and
- b) Password, which is: TFLPFAMM

Meeting ID: 132 111 493