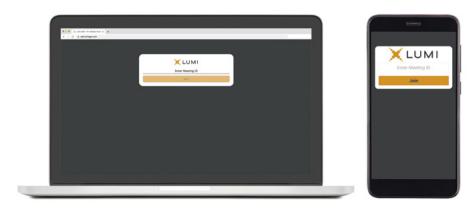

## **i** MEETING ACCESS

You have two options to access the meeting:

- a) Download the Lumi AGM app from the Apple App or Google Play Stores by searching for Lumi AGM.
- b) Visit https://web.lumiagm.com on your smartphone, tablet or computer. You will need the latest versions of Chrome, Safari, Internet Explorer 11, Edge and Firefox. Please ensure your browser is compatible.

You'll be prompted to enter the Meeting ID. You will then be required to click 'I have a login' and enter your:

- a) Membership number; and
- b) Password, which is: TFLPFAMM

Meeting ID: 132 111 493