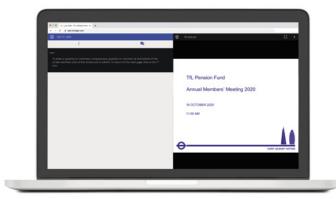

### QUESTIONS

If you would like to ask a question, select the messaging icon. Messages can be submitted at any time. Type your message within the chat box at the bottom of the messaging screen.

Once you are happy with your message click the send button. Questions sent via the Lumi AGM online platform will be moderated before being sent to the Chair. This is to avoid repetition.