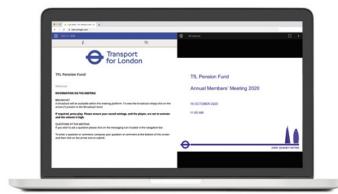

#### **BROADCAST**

If you would like to listen to the broadcast press the broadcast icon at the bottom of the screen.

If viewing on a computer, the broadcast will appear at the side automatically once the meeting has started.